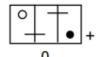

## **Specifications**

| Туре                              | 345-120     |
|-----------------------------------|-------------|
| Volt                              | 6           |
| Ah/20                             | 120         |
| CCA/EN                            | 450         |
| Length (m.m.)                     | 265         |
| Width (m.m.)                      | 174         |
| Height (m.m.)                     | 217         |
| Weight, dry (kg)                  | 14,4        |
| Polarity                          | 0           |
| Вох                               | Hard Rubber |
| DIN                               | 12011       |
| Recommended Charge<br>Rate (Amps) | 6           |
| Country of origin                 | Denmark     |