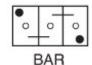

## **Specifications**

| Туре                              | 345-120     |
|-----------------------------------|-------------|
| Volt                              | 6           |
| Ah/20                             | 120         |
| CCA/EN                            | 450         |
| Length (m.m.)                     | 265         |
| Width (m.m.)                      | 174         |
| Height (m.m.)                     | 217         |
| Weight, dry (kg)                  | 14,4        |
| Polarity                          | 0           |
| Вох                               | Hard Rubber |
| DIN                               | 12011       |
| Recommended Charge<br>Rate (Amps) | 6           |
| Country of origin                 | Denmark     |